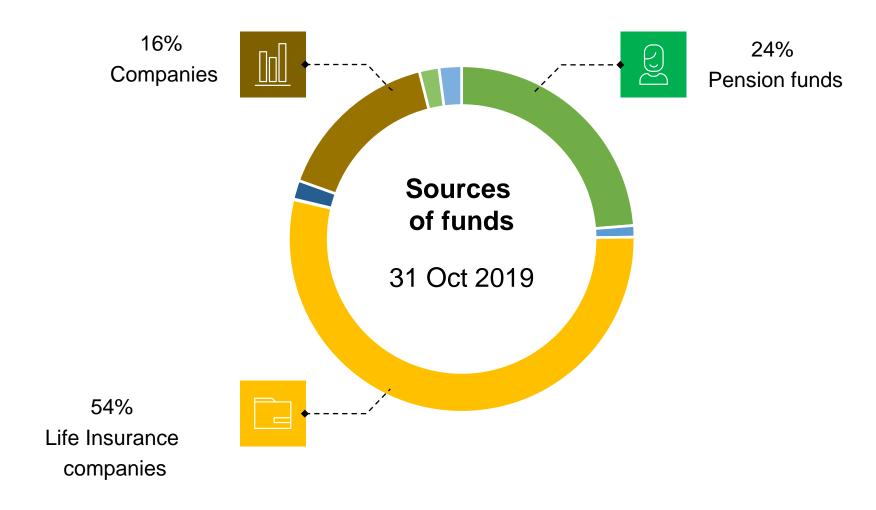

# **ASSETS UNDER MANAGEMENT (Source: RBM)**





# **SOURCES OF FUNDS (Source: RBM)**





### ASSETS UNDER MANAGEMENT - K'billion (Source: RBM)





#### **CONCLUSION**



41% money market < 1 year maturity

# Investor requirements:

- Governance
- Financial statements
- Projections
- Investment case/Bankable projects

K1.27 trillion
31 Oct 2019 (Source: RBM)
AUM

**26% CAGR** 

9%
Listed and Unlisted debt

K8 billion

Monthly pension contributions

# Thank you





Invest to Achieve

Bridgepath Capital Limited

P.O Box 2920

Blantyre

1st Floor,

Development House | Blantyre

info@bridgepathcapitalmw.com

**L** +265 1 828 355

www.bridgepathcapitalmw.com