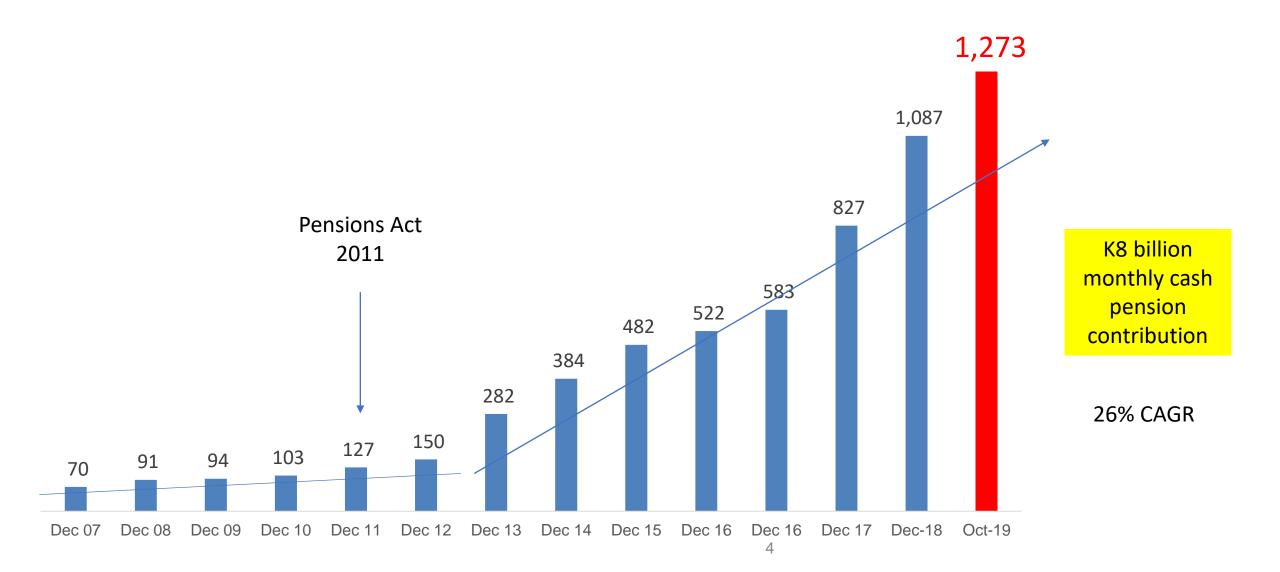

# **ASSETS UNDER MANAGEMENT (Source: RBM)**

### ASSETS UNDER MANAGEMENT - K'billion (Source: RBM)

# Investor requirements:

- Governance
- Financial statements
- Projections
- Investment case/Bankable projects

K1.27 trillion
31 Oct 2019 (Source: RBM)
AUM

**26% CAGR** 

9%
Listed and Unlisted debt

K8 billion

Monthly pension contributions