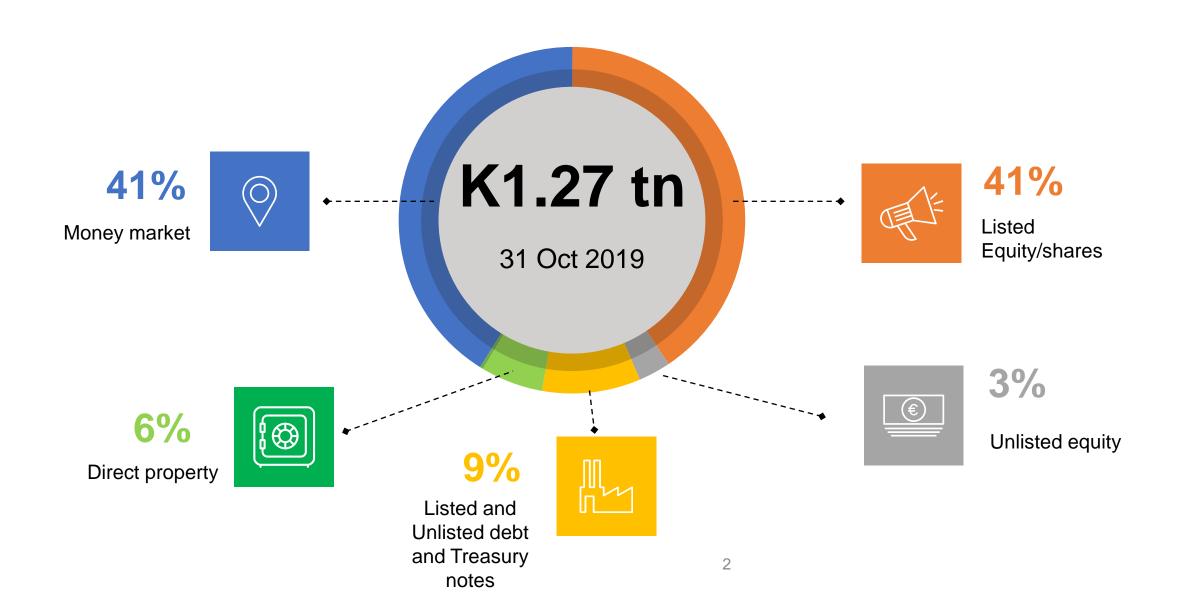

# **ASSETS UNDER MANAGEMENT (Source: RBM)**

### ASSETS UNDER MANAGEMENT - K'billion (Source: RBM)

#### **CONCLUSION**

41% money market < 1 year maturity

# Investor requirements:

- Governance
- Financial statements
- Projections
- Investment case/Bankable projects

K1.27 trillion
31 Oct 2019 (Source: RBM)
AUM

**26% CAGR** 

9%
Listed and Unlisted debt

K8 billion