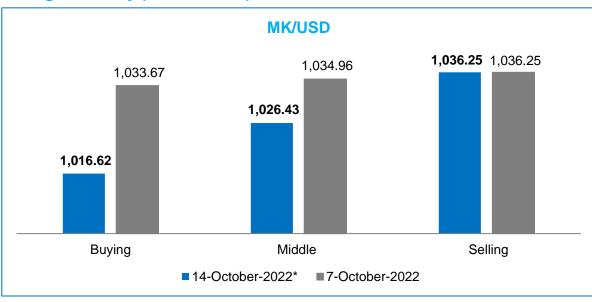

## Financial Market Update: Week ending 14 October 2022

Foreign currency market and other market developments (Source: RBM)

Week-on-week, the Malawi Kwacha marginally appreciated against the USD by 0.82% as it traded at MK1,026.43/USD as of 14 October 2022 from MK1,034.96/USD as of 7 October 2022.

### Week-on-week, the Malawi Foreign currency (Source: RBM)

<sup>\*:</sup> Reserve Bank of Malawi opening exchange rates as of 14 October 2022

<sup>\*:</sup> Reserve Bank of Malawi opening exchange rates as of 14 October 2022