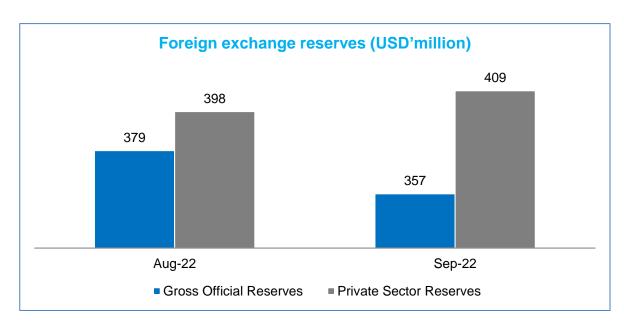

### **What Happened This Week**

- 1. As of 30 September 2022, the country's gross official foreign exchange reserves decreased by 6% to USD357 million, from a gross official foreign exchange reserve position of USD379 million as of 31 August 2022. The private sector foreign exchange reserves increased by 3% to USD409 million as of 30 September 2022, from USD398 million as of 31 August 2022. Overall, the total foreign exchange reserves held in September 2022 were USD766 million, a percentage increase from USD777 million held in August 2022 (Reserve Bank of Malawi).
- 2. The International Monetary Fund's (IMF's) Managing Director has indicated that Malawi is in a difficult situation and cannot take on more debt. According to the IMF, IMF programmes aim to minimize what the IMF lends to countries and maximise what the IMF programmes bring as a package of support from other sources. Particularly for low-income countries, IMF programmes help mobilise support in the form of grants (*The Daily Times, 10-October-22*).
- 3. The Tobacco Act which became effective in 2019 is under review. The law was passed in 2018 and was intended to regulate the production, manufacturing and marketing of tobacco. Areas that have attracted mixed views include proposals to rework provisions that should guide the contract farming system of tobacco without crippling the auction marketing system (*The Daily Times, 10-October-22*).
- 4. Economists and labour experts have backed a Centre for social Concern (CfSC) proposal to increase the minimum wage to MK100,000 from MK50,000 to cushion low-income earners from the rising cost of living. The Employers Consultative Association of Malawi (ECAM) indicated that it is in the interest of the employer, government and all stakeholders to make sure that the bare minimum is enough for their employees' survival (*The Nation*, 12-October-22).