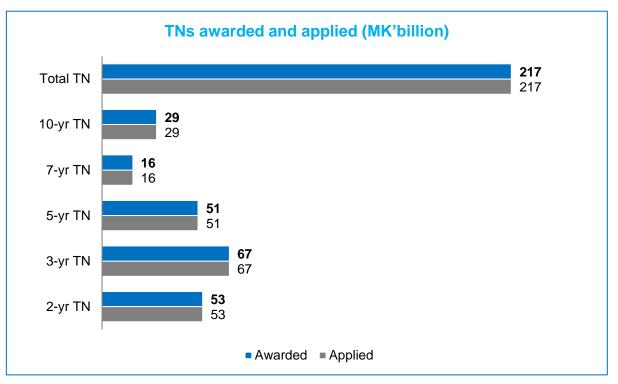

# Financial Market Update: Week ending 14 October 2022

Bridgepath Capital
Invest to Achieve

**Government securities (Source: RBM)** 

A total of MK231 billion was awarded in this week's Treasury Bills (TBs) and Treasury Notes (TNs) auctions.

MK14 billion and MK216 billion was awarded in the TBs and TNs auctions, respectively.

The TBs and TNs auctions had nil rejection rates.

The average TB and TN yields maintained their positions at 15.07% and 24.70% respectively, during the week under review.

TB: Treasury Bill TN: Treasury Note Yr: Year