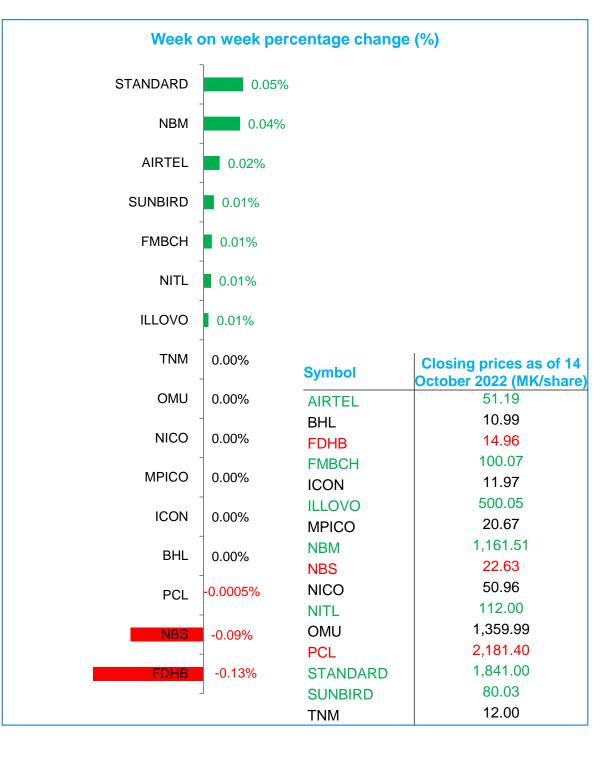

## Financial Market Update: Week ending 14 October 2022

Stock market (Source: MSE)

The stock market was marginally bullish with the Malawi All Share Index (MASI) closing the week ending 14 October 2022 at 54,376.68 points from 54,369.11 points for the week ending 7 October 2022. Week-onweek, this represents an increase of 0.01%.

There were marginal share price gains for Standard Bank, NBM. AIRTEL, SUNBIRD, FMBCH. NITL and ILLOVO during the period under review. The share price gains offset marginal share price losses for FDH Bank, NBS and PCL during the period under review.