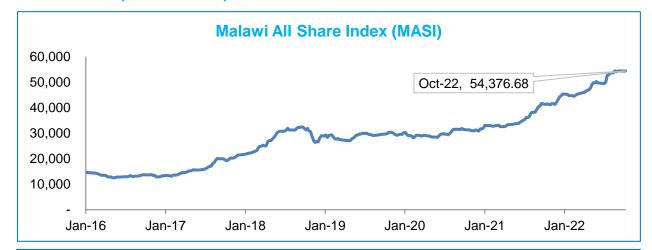

The stock market was marginally bullish with the Malawi All Share Index (MASI) closing the week ending 14 October 2022 at 54,376.68 points from 54,369.11 points for the week ending 7 October 2022. Week-onweek, this represents an increase of 0.01%.