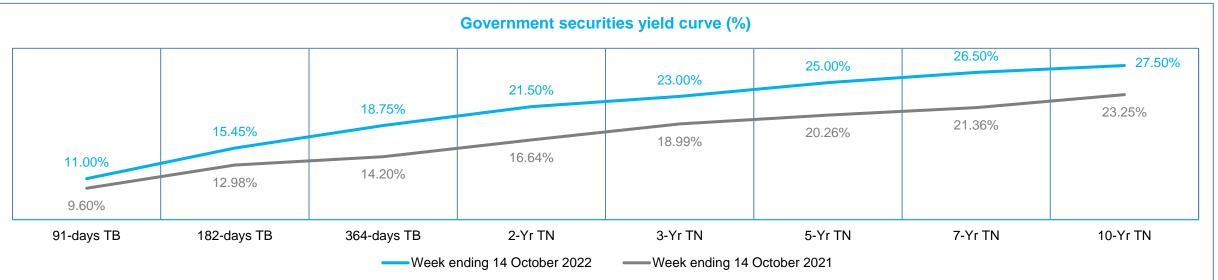

# Financial Market Update: Week ending 14 October 2022

Bridgepath Capital
Invest to Achieve

**Government securities (Source: RBM)** 

A total of MK231 billion was awarded in this week's Treasury Bills (TBs) and Treasury Notes (TNs) auctions.

MK14 billion and MK216 billion was awarded in the TBs and TNs auctions, respectively.

The TBs and TNs auctions had nil rejection rates.

The average TB and TN yields maintained their positions at 15.07% and 24.70% respectively, during the week under review.

TB: Treasury Bill TN: Treasury Note Yr: Year