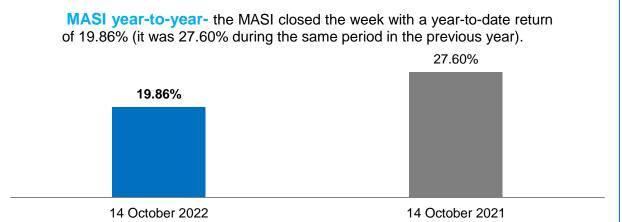

The stock market was marginally bullish with the Malawi All Share Index (MASI) closing the week ending 14 October 2022 at 54,376.68 points from 54,369.11 points for the week ending 7 October 2022. Week-onweek, this represents an increase of 0.01%.