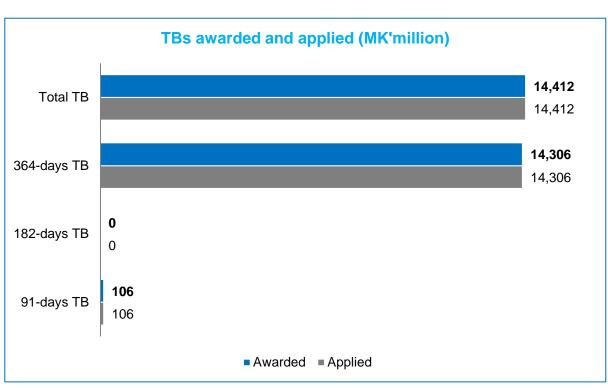

# Financial Market Update: Week ending 14 October 2022

Bridgepath Capital
Invest to Achieve

**Government securities (Source: RBM)** 

A total of MK231 billion was awarded in this week's Treasury Bills (TBs) and Treasury Notes (TNs) auctions.

MK14 billion and MK216 billion was awarded in the TBs and TNs auctions, respectively.

The TBs and TNs auctions had nil rejection rates.

The average TB and TN yields maintained their positions at 15.07% and 24.70% respectively, during the week under review.

TB: Treasury Bill TN: Treasury Note Yr: Year