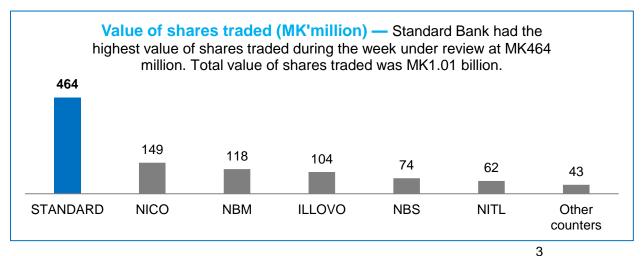

## Financial Market Update: Week ending 14 October 2022

Stock market (Source: MSE)

The stock market was marginally bullish with the Malawi All Share Index (MASI) closing the week ending 14 October 2022 at 54,376.68 points from 54,369.11 points for the week ending 7 October 2022. Week-onweek, this represents an increase of 0.01%.

There were marginal share price gains for Standard Bank, NBM. AIRTEL, SUNBIRD, FMBCH. NITL and ILLOVO during the period under review. The share price gains offset marginal share price losses for FDH Bank, NBS and PCL during the period under review.