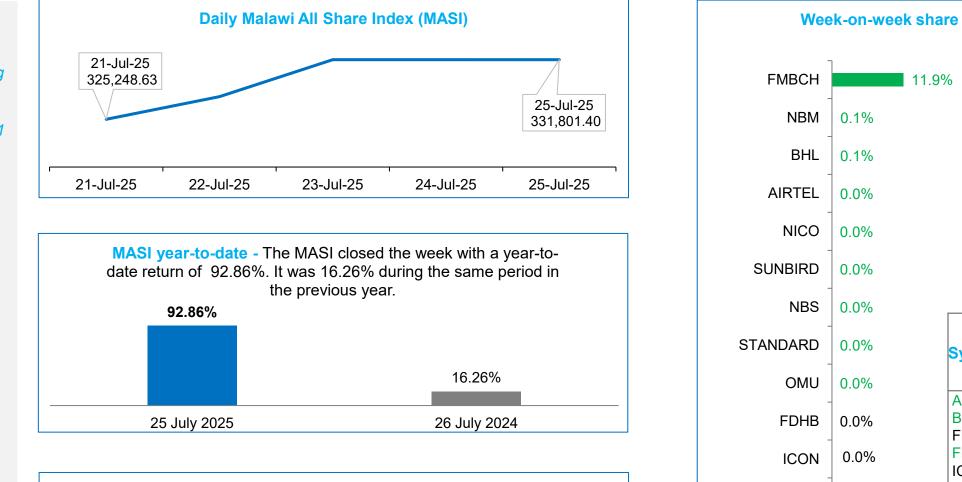

### Malawi Financial Market Update: Week ending 25 July 2025

Stock market (Source: MSE)

| Week-on-week share price percentage change (%) |                                                              |                                         |                                                                                                                                                                                                                                                                                                                                                                                                                                                                                                                                                                                                                                                                                                                                                                                                                                                                                                                                                                                                                                                                                                                                                                                                                                                                                                                                                                                                                                                                                                                                                                                                                                                                                                                                                                                                                                                                                                                                                                                                                                                                                                                                                                                                                                                                                                                                                                                                                                                                                                                                                                                                                                                                                                                                                                                                                                      |  |  |  |  |  |  |
|------------------------------------------------|--------------------------------------------------------------|-----------------------------------------|--------------------------------------------------------------------------------------------------------------------------------------------------------------------------------------------------------------------------------------------------------------------------------------------------------------------------------------------------------------------------------------------------------------------------------------------------------------------------------------------------------------------------------------------------------------------------------------------------------------------------------------------------------------------------------------------------------------------------------------------------------------------------------------------------------------------------------------------------------------------------------------------------------------------------------------------------------------------------------------------------------------------------------------------------------------------------------------------------------------------------------------------------------------------------------------------------------------------------------------------------------------------------------------------------------------------------------------------------------------------------------------------------------------------------------------------------------------------------------------------------------------------------------------------------------------------------------------------------------------------------------------------------------------------------------------------------------------------------------------------------------------------------------------------------------------------------------------------------------------------------------------------------------------------------------------------------------------------------------------------------------------------------------------------------------------------------------------------------------------------------------------------------------------------------------------------------------------------------------------------------------------------------------------------------------------------------------------------------------------------------------------------------------------------------------------------------------------------------------------------------------------------------------------------------------------------------------------------------------------------------------------------------------------------------------------------------------------------------------------------------------------------------------------------------------------------------------------|--|--|--|--|--|--|
| 11.9%                                          | 6                                                            |                                         |                                                                                                                                                                                                                                                                                                                                                                                                                                                                                                                                                                                                                                                                                                                                                                                                                                                                                                                                                                                                                                                                                                                                                                                                                                                                                                                                                                                                                                                                                                                                                                                                                                                                                                                                                                                                                                                                                                                                                                                                                                                                                                                                                                                                                                                                                                                                                                                                                                                                                                                                                                                                                                                                                                                                                                                                                                      |  |  |  |  |  |  |
| 0.1%                                           |                                                              |                                         |                                                                                                                                                                                                                                                                                                                                                                                                                                                                                                                                                                                                                                                                                                                                                                                                                                                                                                                                                                                                                                                                                                                                                                                                                                                                                                                                                                                                                                                                                                                                                                                                                                                                                                                                                                                                                                                                                                                                                                                                                                                                                                                                                                                                                                                                                                                                                                                                                                                                                                                                                                                                                                                                                                                                                                                                                                      |  |  |  |  |  |  |
| 0.1%                                           |                                                              |                                         |                                                                                                                                                                                                                                                                                                                                                                                                                                                                                                                                                                                                                                                                                                                                                                                                                                                                                                                                                                                                                                                                                                                                                                                                                                                                                                                                                                                                                                                                                                                                                                                                                                                                                                                                                                                                                                                                                                                                                                                                                                                                                                                                                                                                                                                                                                                                                                                                                                                                                                                                                                                                                                                                                                                                                                                                                                      |  |  |  |  |  |  |
| 0.0%                                           |                                                              |                                         |                                                                                                                                                                                                                                                                                                                                                                                                                                                                                                                                                                                                                                                                                                                                                                                                                                                                                                                                                                                                                                                                                                                                                                                                                                                                                                                                                                                                                                                                                                                                                                                                                                                                                                                                                                                                                                                                                                                                                                                                                                                                                                                                                                                                                                                                                                                                                                                                                                                                                                                                                                                                                                                                                                                                                                                                                                      |  |  |  |  |  |  |
| 0.0%                                           |                                                              |                                         |                                                                                                                                                                                                                                                                                                                                                                                                                                                                                                                                                                                                                                                                                                                                                                                                                                                                                                                                                                                                                                                                                                                                                                                                                                                                                                                                                                                                                                                                                                                                                                                                                                                                                                                                                                                                                                                                                                                                                                                                                                                                                                                                                                                                                                                                                                                                                                                                                                                                                                                                                                                                                                                                                                                                                                                                                                      |  |  |  |  |  |  |
| 0.0%                                           |                                                              |                                         |                                                                                                                                                                                                                                                                                                                                                                                                                                                                                                                                                                                                                                                                                                                                                                                                                                                                                                                                                                                                                                                                                                                                                                                                                                                                                                                                                                                                                                                                                                                                                                                                                                                                                                                                                                                                                                                                                                                                                                                                                                                                                                                                                                                                                                                                                                                                                                                                                                                                                                                                                                                                                                                                                                                                                                                                                                      |  |  |  |  |  |  |
| 0.0%                                           |                                                              | Closing prices                          | Closing prices                                                                                                                                                                                                                                                                                                                                                                                                                                                                                                                                                                                                                                                                                                                                                                                                                                                                                                                                                                                                                                                                                                                                                                                                                                                                                                                                                                                                                                                                                                                                                                                                                                                                                                                                                                                                                                                                                                                                                                                                                                                                                                                                                                                                                                                                                                                                                                                                                                                                                                                                                                                                                                                                                                                                                                                                                       |  |  |  |  |  |  |
| 0.0%                                           | Symbol                                                       | as of 25 July                           | as of 18 July<br>2025                                                                                                                                                                                                                                                                                                                                                                                                                                                                                                                                                                                                                                                                                                                                                                                                                                                                                                                                                                                                                                                                                                                                                                                                                                                                                                                                                                                                                                                                                                                                                                                                                                                                                                                                                                                                                                                                                                                                                                                                                                                                                                                                                                                                                                                                                                                                                                                                                                                                                                                                                                                                                                                                                                                                                                                                                |  |  |  |  |  |  |
| 0.0%                                           | AIRTEL                                                       | (MK/share)                              | (MK/share)<br>135.00                                                                                                                                                                                                                                                                                                                                                                                                                                                                                                                                                                                                                                                                                                                                                                                                                                                                                                                                                                                                                                                                                                                                                                                                                                                                                                                                                                                                                                                                                                                                                                                                                                                                                                                                                                                                                                                                                                                                                                                                                                                                                                                                                                                                                                                                                                                                                                                                                                                                                                                                                                                                                                                                                                                                                                                                                 |  |  |  |  |  |  |
| 0.0%                                           | BHL<br>FDHB                                                  | 14.58<br>527.40                         | 14.57<br>527.40                                                                                                                                                                                                                                                                                                                                                                                                                                                                                                                                                                                                                                                                                                                                                                                                                                                                                                                                                                                                                                                                                                                                                                                                                                                                                                                                                                                                                                                                                                                                                                                                                                                                                                                                                                                                                                                                                                                                                                                                                                                                                                                                                                                                                                                                                                                                                                                                                                                                                                                                                                                                                                                                                                                                                                                                                      |  |  |  |  |  |  |
| 0.0%                                           | FMBCH<br>ICON                                                | 1,400.02<br>17.93                       | 1,251.01<br>17.93                                                                                                                                                                                                                                                                                                                                                                                                                                                                                                                                                                                                                                                                                                                                                                                                                                                                                                                                                                                                                                                                                                                                                                                                                                                                                                                                                                                                                                                                                                                                                                                                                                                                                                                                                                                                                                                                                                                                                                                                                                                                                                                                                                                                                                                                                                                                                                                                                                                                                                                                                                                                                                                                                                                                                                                                                    |  |  |  |  |  |  |
| 0.0%                                           | MPICO                                                        | <mark>1,791.27</mark><br>19.51          | 1,791.28<br>19.51                                                                                                                                                                                                                                                                                                                                                                                                                                                                                                                                                                                                                                                                                                                                                                                                                                                                                                                                                                                                                                                                                                                                                                                                                                                                                                                                                                                                                                                                                                                                                                                                                                                                                                                                                                                                                                                                                                                                                                                                                                                                                                                                                                                                                                                                                                                                                                                                                                                                                                                                                                                                                                                                                                                                                                                                                    |  |  |  |  |  |  |
| 0.0%                                           | NBS                                                          | 700.00                                  | 6,500.08<br>699.98                                                                                                                                                                                                                                                                                                                                                                                                                                                                                                                                                                                                                                                                                                                                                                                                                                                                                                                                                                                                                                                                                                                                                                                                                                                                                                                                                                                                                                                                                                                                                                                                                                                                                                                                                                                                                                                                                                                                                                                                                                                                                                                                                                                                                                                                                                                                                                                                                                                                                                                                                                                                                                                                                                                                                                                                                   |  |  |  |  |  |  |
| 0.0%                                           | NITL                                                         | 900.04                                  | 994.75<br>900.04<br>2,500.04                                                                                                                                                                                                                                                                                                                                                                                                                                                                                                                                                                                                                                                                                                                                                                                                                                                                                                                                                                                                                                                                                                                                                                                                                                                                                                                                                                                                                                                                                                                                                                                                                                                                                                                                                                                                                                                                                                                                                                                                                                                                                                                                                                                                                                                                                                                                                                                                                                                                                                                                                                                                                                                                                                                                                                                                         |  |  |  |  |  |  |
| 0.0%                                           | PCL                                                          | 5,100.00                                | 5,100.00<br>12,050.00                                                                                                                                                                                                                                                                                                                                                                                                                                                                                                                                                                                                                                                                                                                                                                                                                                                                                                                                                                                                                                                                                                                                                                                                                                                                                                                                                                                                                                                                                                                                                                                                                                                                                                                                                                                                                                                                                                                                                                                                                                                                                                                                                                                                                                                                                                                                                                                                                                                                                                                                                                                                                                                                                                                                                                                                                |  |  |  |  |  |  |
| 0.0%                                           | SUNBIRD                                                      | 400.03                                  | 400.01<br>39.50                                                                                                                                                                                                                                                                                                                                                                                                                                                                                                                                                                                                                                                                                                                                                                                                                                                                                                                                                                                                                                                                                                                                                                                                                                                                                                                                                                                                                                                                                                                                                                                                                                                                                                                                                                                                                                                                                                                                                                                                                                                                                                                                                                                                                                                                                                                                                                                                                                                                                                                                                                                                                                                                                                                                                                                                                      |  |  |  |  |  |  |
|                                                | 0.1%<br>0.1%<br>0.0%<br>0.0%<br>0.0%<br>0.0%<br>0.0%<br>0.0% | 0.1% 0.0% 0.0% 0.0% 0.0% 0.0% 0.0% 0.0% | 0.1%<br>0.1%<br>0.0%<br>0.0%<br>0.0%<br>0.0%<br>0.0%<br>0.0%<br>0.0%<br>0.0%<br>0.0%<br>0.0%<br>0.0%<br>0.0%<br>0.0%<br>0.0%<br>0.0%<br>0.0%<br>0.0%<br>0.0%<br>0.0%<br>0.0%<br>0.0%<br>0.0%<br>0.0%<br>0.0%<br>0.0%<br>0.0%<br>0.0%<br>0.0%<br>0.0%<br>0.0%<br>0.0%<br>0.0%<br>0.0%<br>0.0%<br>0.0%<br>0.0%<br>0.0%<br>0.0%<br>0.0%<br>0.0%<br>0.0%<br>0.0%<br>0.0%<br>0.0%<br>0.0%<br>0.0%<br>0.0%<br>0.0%<br>0.0%<br>0.0%<br>0.0%<br>0.0%<br>0.0%<br>0.0%<br>0.0%<br>0.0%<br>0.0%<br>0.0%<br>0.0%<br>0.0%<br>0.0%<br>0.0%<br>0.0%<br>0.0%<br>0.0%<br>0.0%<br>0.0%<br>0.0%<br>0.0%<br>0.0%<br>0.0%<br>0.0%<br>0.0%<br>0.0%<br>0.0%<br>0.0%<br>0.0%<br>0.0%<br>0.0%<br>0.0%<br>0.0%<br>0.0%<br>0.0%<br>0.0%<br>0.0%<br>0.0%<br>0.0%<br>0.0%<br>0.0%<br>0.0%<br>0.0%<br>0.0%<br>0.0%<br>0.0%<br>0.0%<br>0.0%<br>0.0%<br>0.0%<br>0.0%<br>0.0%<br>0.0%<br>0.0%<br>0.0%<br>0.0%<br>0.0%<br>0.0%<br>0.0%<br>0.0%<br>0.0%<br>0.0%<br>0.0%<br>0.0%<br>0.0%<br>0.0%<br>0.0%<br>0.0%<br>0.0%<br>0.0%<br>0.0%<br>0.0%<br>0.0%<br>0.0%<br>0.0%<br>0.0%<br>0.0%<br>0.0%<br>0.0%<br>0.0%<br>0.0%<br>0.0%<br>0.0%<br>0.0%<br>0.0%<br>0.0%<br>0.0%<br>0.0%<br>0.0%<br>0.0%<br>0.0%<br>0.0%<br>0.0%<br>0.0%<br>0.0%<br>0.0%<br>0.0%<br>0.0%<br>0.0%<br>0.0%<br>0.0%<br>0.0%<br>0.0%<br>0.0%<br>0.0%<br>0.0%<br>0.0%<br>0.0%<br>0.0%<br>0.0%<br>0.0%<br>0.0%<br>0.0%<br>0.0%<br>0.0%<br>0.0%<br>0.0%<br>0.0%<br>0.0%<br>0.0%<br>0.0%<br>0.0%<br>0.0%<br>0.0%<br>0.0%<br>0.0%<br>0.0%<br>0.0%<br>0.0%<br>0.0%<br>0.0%<br>0.0%<br>0.0%<br>0.0%<br>0.0%<br>0.0%<br>0.0%<br>0.0%<br>0.0%<br>0.0%<br>0.0%<br>0.0%<br>0.0%<br>0.0%<br>0.0%<br>0.0%<br>0.0%<br>0.0%<br>0.0%<br>0.0%<br>0.0%<br>0.0%<br>0.0%<br>0.0%<br>0.0%<br>0.0%<br>0.0%<br>0.0%<br>0.0%<br>0.0%<br>0.0%<br>0.0%<br>0.0%<br>0.0%<br>0.0%<br>0.0%<br>0.0%<br>0.0%<br>0.0%<br>0.0%<br>0.0%<br>0.0%<br>0.0%<br>0.0%<br>0.0%<br>0.0%<br>0.0%<br>0.0%<br>0.0%<br>0.0%<br>0.0%<br>0.0%<br>0.0%<br>0.0%<br>0.0%<br>0.0%<br>0.0%<br>0.0%<br>0.0%<br>0.0%<br>0.0%<br>0.0%<br>0.0%<br>0.0%<br>0.0%<br>0.0%<br>0.0%<br>0.0%<br>0.0%<br>0.0%<br>0.0%<br>0.0%<br>0.0%<br>0.0%<br>0.0%<br>0.0%<br>0.0%<br>0.0%<br>0.0%<br>0.0%<br>0.0%<br>0.0%<br>0.0%<br>0.0%<br>0.0%<br>0.0%<br>0.0%<br>0.0%<br>0.0%<br>0.0%<br>0.0%<br>0.0%<br>0.0%<br>0.0%<br>0.0%<br>0.0%<br>0.0%<br>0.0%<br>0.0%<br>0.0%<br>0.0%<br>0.0%<br>0.0%<br>0.0%<br>0.0%<br>0.0%<br>0.0%<br>0.0%<br>0.0%<br>0.0%<br>0.0%<br>0.0%<br>0.0%<br>0.0%<br>0.0%<br>0.0%<br>0.0%<br>0.0%<br>0.0%<br>0.0%<br>0.0%<br>0.0%<br>0.0%<br>0.0%<br>0.0%<br>0.0%<br>0.0%<br>0.0%<br>0.0%<br>0.0%<br>0.0%<br>0.0%<br>0.0%<br>0.0%<br>0.0%<br>0.0%<br>0.0%<br>0.0%<br>0.0%<br>0.0%<br>0.0%<br>0.0%<br>0.0%<br>0.0%<br>0.0%<br>0.0%<br>0.0%<br>0.0%<br>0.0%<br>0.0%<br>0.0%<br>0.0%<br>0.0%<br>0.0%<br>0.0%<br>0.0%<br>0.0%<br>0.0%<br>0.0%<br>0.0%<br>0.0% |  |  |  |  |  |  |