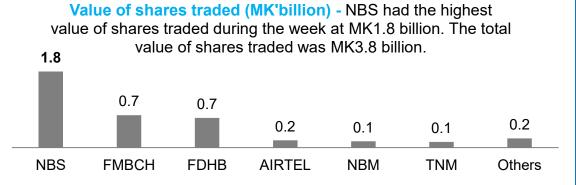

### Malawi Financial Market Update: Week ending 25 July 2025

Stock market (Source: MSE)

| Week-on-week share price percentage change (%) |                                                              |                                         |                                                                                                                                                                                                                                                                                                                                                                                                                                                                                                                                                                                                                                                                                                                                                                                                                                                                                                                                                                                                                                                                                                                                                                                                                                                                                                                                                                                                                                                                                                                                                                                                                                                                                                                                                                                                                                                                                                                                                                                                                                                                                                                                                                                                                                                                                                                                                                                                                                                                                                                                                                                                                                                                                                                                                                                                                                      |  |  |  |  |  |  |
|------------------------------------------------|--------------------------------------------------------------|-----------------------------------------|--------------------------------------------------------------------------------------------------------------------------------------------------------------------------------------------------------------------------------------------------------------------------------------------------------------------------------------------------------------------------------------------------------------------------------------------------------------------------------------------------------------------------------------------------------------------------------------------------------------------------------------------------------------------------------------------------------------------------------------------------------------------------------------------------------------------------------------------------------------------------------------------------------------------------------------------------------------------------------------------------------------------------------------------------------------------------------------------------------------------------------------------------------------------------------------------------------------------------------------------------------------------------------------------------------------------------------------------------------------------------------------------------------------------------------------------------------------------------------------------------------------------------------------------------------------------------------------------------------------------------------------------------------------------------------------------------------------------------------------------------------------------------------------------------------------------------------------------------------------------------------------------------------------------------------------------------------------------------------------------------------------------------------------------------------------------------------------------------------------------------------------------------------------------------------------------------------------------------------------------------------------------------------------------------------------------------------------------------------------------------------------------------------------------------------------------------------------------------------------------------------------------------------------------------------------------------------------------------------------------------------------------------------------------------------------------------------------------------------------------------------------------------------------------------------------------------------------|--|--|--|--|--|--|
| 11.9%                                          | 6                                                            |                                         |                                                                                                                                                                                                                                                                                                                                                                                                                                                                                                                                                                                                                                                                                                                                                                                                                                                                                                                                                                                                                                                                                                                                                                                                                                                                                                                                                                                                                                                                                                                                                                                                                                                                                                                                                                                                                                                                                                                                                                                                                                                                                                                                                                                                                                                                                                                                                                                                                                                                                                                                                                                                                                                                                                                                                                                                                                      |  |  |  |  |  |  |
| 0.1%                                           |                                                              |                                         |                                                                                                                                                                                                                                                                                                                                                                                                                                                                                                                                                                                                                                                                                                                                                                                                                                                                                                                                                                                                                                                                                                                                                                                                                                                                                                                                                                                                                                                                                                                                                                                                                                                                                                                                                                                                                                                                                                                                                                                                                                                                                                                                                                                                                                                                                                                                                                                                                                                                                                                                                                                                                                                                                                                                                                                                                                      |  |  |  |  |  |  |
| 0.1%                                           |                                                              |                                         |                                                                                                                                                                                                                                                                                                                                                                                                                                                                                                                                                                                                                                                                                                                                                                                                                                                                                                                                                                                                                                                                                                                                                                                                                                                                                                                                                                                                                                                                                                                                                                                                                                                                                                                                                                                                                                                                                                                                                                                                                                                                                                                                                                                                                                                                                                                                                                                                                                                                                                                                                                                                                                                                                                                                                                                                                                      |  |  |  |  |  |  |
| 0.0%                                           |                                                              |                                         |                                                                                                                                                                                                                                                                                                                                                                                                                                                                                                                                                                                                                                                                                                                                                                                                                                                                                                                                                                                                                                                                                                                                                                                                                                                                                                                                                                                                                                                                                                                                                                                                                                                                                                                                                                                                                                                                                                                                                                                                                                                                                                                                                                                                                                                                                                                                                                                                                                                                                                                                                                                                                                                                                                                                                                                                                                      |  |  |  |  |  |  |
| 0.0%                                           |                                                              |                                         |                                                                                                                                                                                                                                                                                                                                                                                                                                                                                                                                                                                                                                                                                                                                                                                                                                                                                                                                                                                                                                                                                                                                                                                                                                                                                                                                                                                                                                                                                                                                                                                                                                                                                                                                                                                                                                                                                                                                                                                                                                                                                                                                                                                                                                                                                                                                                                                                                                                                                                                                                                                                                                                                                                                                                                                                                                      |  |  |  |  |  |  |
| 0.0%                                           |                                                              |                                         |                                                                                                                                                                                                                                                                                                                                                                                                                                                                                                                                                                                                                                                                                                                                                                                                                                                                                                                                                                                                                                                                                                                                                                                                                                                                                                                                                                                                                                                                                                                                                                                                                                                                                                                                                                                                                                                                                                                                                                                                                                                                                                                                                                                                                                                                                                                                                                                                                                                                                                                                                                                                                                                                                                                                                                                                                                      |  |  |  |  |  |  |
| 0.0%                                           |                                                              | Closing prices                          | Closing prices                                                                                                                                                                                                                                                                                                                                                                                                                                                                                                                                                                                                                                                                                                                                                                                                                                                                                                                                                                                                                                                                                                                                                                                                                                                                                                                                                                                                                                                                                                                                                                                                                                                                                                                                                                                                                                                                                                                                                                                                                                                                                                                                                                                                                                                                                                                                                                                                                                                                                                                                                                                                                                                                                                                                                                                                                       |  |  |  |  |  |  |
| 0.0%                                           | Symbol                                                       | as of 25 July                           | as of 18 July<br>2025                                                                                                                                                                                                                                                                                                                                                                                                                                                                                                                                                                                                                                                                                                                                                                                                                                                                                                                                                                                                                                                                                                                                                                                                                                                                                                                                                                                                                                                                                                                                                                                                                                                                                                                                                                                                                                                                                                                                                                                                                                                                                                                                                                                                                                                                                                                                                                                                                                                                                                                                                                                                                                                                                                                                                                                                                |  |  |  |  |  |  |
| 0.0%                                           | AIRTEL                                                       | (MK/share)                              | (MK/share)<br>135.00                                                                                                                                                                                                                                                                                                                                                                                                                                                                                                                                                                                                                                                                                                                                                                                                                                                                                                                                                                                                                                                                                                                                                                                                                                                                                                                                                                                                                                                                                                                                                                                                                                                                                                                                                                                                                                                                                                                                                                                                                                                                                                                                                                                                                                                                                                                                                                                                                                                                                                                                                                                                                                                                                                                                                                                                                 |  |  |  |  |  |  |
| 0.0%                                           | BHL<br>FDHB                                                  | 14.58<br>527.40                         | 14.57<br>527.40                                                                                                                                                                                                                                                                                                                                                                                                                                                                                                                                                                                                                                                                                                                                                                                                                                                                                                                                                                                                                                                                                                                                                                                                                                                                                                                                                                                                                                                                                                                                                                                                                                                                                                                                                                                                                                                                                                                                                                                                                                                                                                                                                                                                                                                                                                                                                                                                                                                                                                                                                                                                                                                                                                                                                                                                                      |  |  |  |  |  |  |
| 0.0%                                           | FMBCH<br>ICON                                                | 1,400.02<br>17.93                       | 1,251.01<br>17.93                                                                                                                                                                                                                                                                                                                                                                                                                                                                                                                                                                                                                                                                                                                                                                                                                                                                                                                                                                                                                                                                                                                                                                                                                                                                                                                                                                                                                                                                                                                                                                                                                                                                                                                                                                                                                                                                                                                                                                                                                                                                                                                                                                                                                                                                                                                                                                                                                                                                                                                                                                                                                                                                                                                                                                                                                    |  |  |  |  |  |  |
| 0.0%                                           | MPICO                                                        | <mark>1,791.27</mark><br>19.51          | 1,791.28<br>19.51                                                                                                                                                                                                                                                                                                                                                                                                                                                                                                                                                                                                                                                                                                                                                                                                                                                                                                                                                                                                                                                                                                                                                                                                                                                                                                                                                                                                                                                                                                                                                                                                                                                                                                                                                                                                                                                                                                                                                                                                                                                                                                                                                                                                                                                                                                                                                                                                                                                                                                                                                                                                                                                                                                                                                                                                                    |  |  |  |  |  |  |
| 0.0%                                           | NBS                                                          | 700.00                                  | 6,500.08<br>699.98                                                                                                                                                                                                                                                                                                                                                                                                                                                                                                                                                                                                                                                                                                                                                                                                                                                                                                                                                                                                                                                                                                                                                                                                                                                                                                                                                                                                                                                                                                                                                                                                                                                                                                                                                                                                                                                                                                                                                                                                                                                                                                                                                                                                                                                                                                                                                                                                                                                                                                                                                                                                                                                                                                                                                                                                                   |  |  |  |  |  |  |
| 0.0%                                           | NITL                                                         | 900.04                                  | 994.75<br>900.04<br>2,500.04                                                                                                                                                                                                                                                                                                                                                                                                                                                                                                                                                                                                                                                                                                                                                                                                                                                                                                                                                                                                                                                                                                                                                                                                                                                                                                                                                                                                                                                                                                                                                                                                                                                                                                                                                                                                                                                                                                                                                                                                                                                                                                                                                                                                                                                                                                                                                                                                                                                                                                                                                                                                                                                                                                                                                                                                         |  |  |  |  |  |  |
| 0.0%                                           | PCL                                                          | 5,100.00                                | 5,100.00<br>12,050.00                                                                                                                                                                                                                                                                                                                                                                                                                                                                                                                                                                                                                                                                                                                                                                                                                                                                                                                                                                                                                                                                                                                                                                                                                                                                                                                                                                                                                                                                                                                                                                                                                                                                                                                                                                                                                                                                                                                                                                                                                                                                                                                                                                                                                                                                                                                                                                                                                                                                                                                                                                                                                                                                                                                                                                                                                |  |  |  |  |  |  |
| 0.0%                                           | SUNBIRD                                                      | 400.03                                  | 400.01<br>39.50                                                                                                                                                                                                                                                                                                                                                                                                                                                                                                                                                                                                                                                                                                                                                                                                                                                                                                                                                                                                                                                                                                                                                                                                                                                                                                                                                                                                                                                                                                                                                                                                                                                                                                                                                                                                                                                                                                                                                                                                                                                                                                                                                                                                                                                                                                                                                                                                                                                                                                                                                                                                                                                                                                                                                                                                                      |  |  |  |  |  |  |
|                                                | 0.1%<br>0.1%<br>0.0%<br>0.0%<br>0.0%<br>0.0%<br>0.0%<br>0.0% | 0.1% 0.0% 0.0% 0.0% 0.0% 0.0% 0.0% 0.0% | 0.1%<br>0.1%<br>0.0%<br>0.0%<br>0.0%<br>0.0%<br>0.0%<br>0.0%<br>0.0%<br>0.0%<br>0.0%<br>0.0%<br>0.0%<br>0.0%<br>0.0%<br>0.0%<br>0.0%<br>0.0%<br>0.0%<br>0.0%<br>0.0%<br>0.0%<br>0.0%<br>0.0%<br>0.0%<br>0.0%<br>0.0%<br>0.0%<br>0.0%<br>0.0%<br>0.0%<br>0.0%<br>0.0%<br>0.0%<br>0.0%<br>0.0%<br>0.0%<br>0.0%<br>0.0%<br>0.0%<br>0.0%<br>0.0%<br>0.0%<br>0.0%<br>0.0%<br>0.0%<br>0.0%<br>0.0%<br>0.0%<br>0.0%<br>0.0%<br>0.0%<br>0.0%<br>0.0%<br>0.0%<br>0.0%<br>0.0%<br>0.0%<br>0.0%<br>0.0%<br>0.0%<br>0.0%<br>0.0%<br>0.0%<br>0.0%<br>0.0%<br>0.0%<br>0.0%<br>0.0%<br>0.0%<br>0.0%<br>0.0%<br>0.0%<br>0.0%<br>0.0%<br>0.0%<br>0.0%<br>0.0%<br>0.0%<br>0.0%<br>0.0%<br>0.0%<br>0.0%<br>0.0%<br>0.0%<br>0.0%<br>0.0%<br>0.0%<br>0.0%<br>0.0%<br>0.0%<br>0.0%<br>0.0%<br>0.0%<br>0.0%<br>0.0%<br>0.0%<br>0.0%<br>0.0%<br>0.0%<br>0.0%<br>0.0%<br>0.0%<br>0.0%<br>0.0%<br>0.0%<br>0.0%<br>0.0%<br>0.0%<br>0.0%<br>0.0%<br>0.0%<br>0.0%<br>0.0%<br>0.0%<br>0.0%<br>0.0%<br>0.0%<br>0.0%<br>0.0%<br>0.0%<br>0.0%<br>0.0%<br>0.0%<br>0.0%<br>0.0%<br>0.0%<br>0.0%<br>0.0%<br>0.0%<br>0.0%<br>0.0%<br>0.0%<br>0.0%<br>0.0%<br>0.0%<br>0.0%<br>0.0%<br>0.0%<br>0.0%<br>0.0%<br>0.0%<br>0.0%<br>0.0%<br>0.0%<br>0.0%<br>0.0%<br>0.0%<br>0.0%<br>0.0%<br>0.0%<br>0.0%<br>0.0%<br>0.0%<br>0.0%<br>0.0%<br>0.0%<br>0.0%<br>0.0%<br>0.0%<br>0.0%<br>0.0%<br>0.0%<br>0.0%<br>0.0%<br>0.0%<br>0.0%<br>0.0%<br>0.0%<br>0.0%<br>0.0%<br>0.0%<br>0.0%<br>0.0%<br>0.0%<br>0.0%<br>0.0%<br>0.0%<br>0.0%<br>0.0%<br>0.0%<br>0.0%<br>0.0%<br>0.0%<br>0.0%<br>0.0%<br>0.0%<br>0.0%<br>0.0%<br>0.0%<br>0.0%<br>0.0%<br>0.0%<br>0.0%<br>0.0%<br>0.0%<br>0.0%<br>0.0%<br>0.0%<br>0.0%<br>0.0%<br>0.0%<br>0.0%<br>0.0%<br>0.0%<br>0.0%<br>0.0%<br>0.0%<br>0.0%<br>0.0%<br>0.0%<br>0.0%<br>0.0%<br>0.0%<br>0.0%<br>0.0%<br>0.0%<br>0.0%<br>0.0%<br>0.0%<br>0.0%<br>0.0%<br>0.0%<br>0.0%<br>0.0%<br>0.0%<br>0.0%<br>0.0%<br>0.0%<br>0.0%<br>0.0%<br>0.0%<br>0.0%<br>0.0%<br>0.0%<br>0.0%<br>0.0%<br>0.0%<br>0.0%<br>0.0%<br>0.0%<br>0.0%<br>0.0%<br>0.0%<br>0.0%<br>0.0%<br>0.0%<br>0.0%<br>0.0%<br>0.0%<br>0.0%<br>0.0%<br>0.0%<br>0.0%<br>0.0%<br>0.0%<br>0.0%<br>0.0%<br>0.0%<br>0.0%<br>0.0%<br>0.0%<br>0.0%<br>0.0%<br>0.0%<br>0.0%<br>0.0%<br>0.0%<br>0.0%<br>0.0%<br>0.0%<br>0.0%<br>0.0%<br>0.0%<br>0.0%<br>0.0%<br>0.0%<br>0.0%<br>0.0%<br>0.0%<br>0.0%<br>0.0%<br>0.0%<br>0.0%<br>0.0%<br>0.0%<br>0.0%<br>0.0%<br>0.0%<br>0.0%<br>0.0%<br>0.0%<br>0.0%<br>0.0%<br>0.0%<br>0.0%<br>0.0%<br>0.0%<br>0.0%<br>0.0%<br>0.0%<br>0.0%<br>0.0%<br>0.0%<br>0.0%<br>0.0%<br>0.0%<br>0.0%<br>0.0%<br>0.0%<br>0.0%<br>0.0%<br>0.0%<br>0.0%<br>0.0%<br>0.0%<br>0.0%<br>0.0%<br>0.0%<br>0.0%<br>0.0%<br>0.0%<br>0.0%<br>0.0%<br>0.0%<br>0.0%<br>0.0%<br>0.0%<br>0.0%<br>0.0%<br>0.0%<br>0.0%<br>0.0%<br>0.0%<br>0.0%<br>0.0%<br>0.0%<br>0.0%<br>0.0%<br>0.0%<br>0.0% |  |  |  |  |  |  |