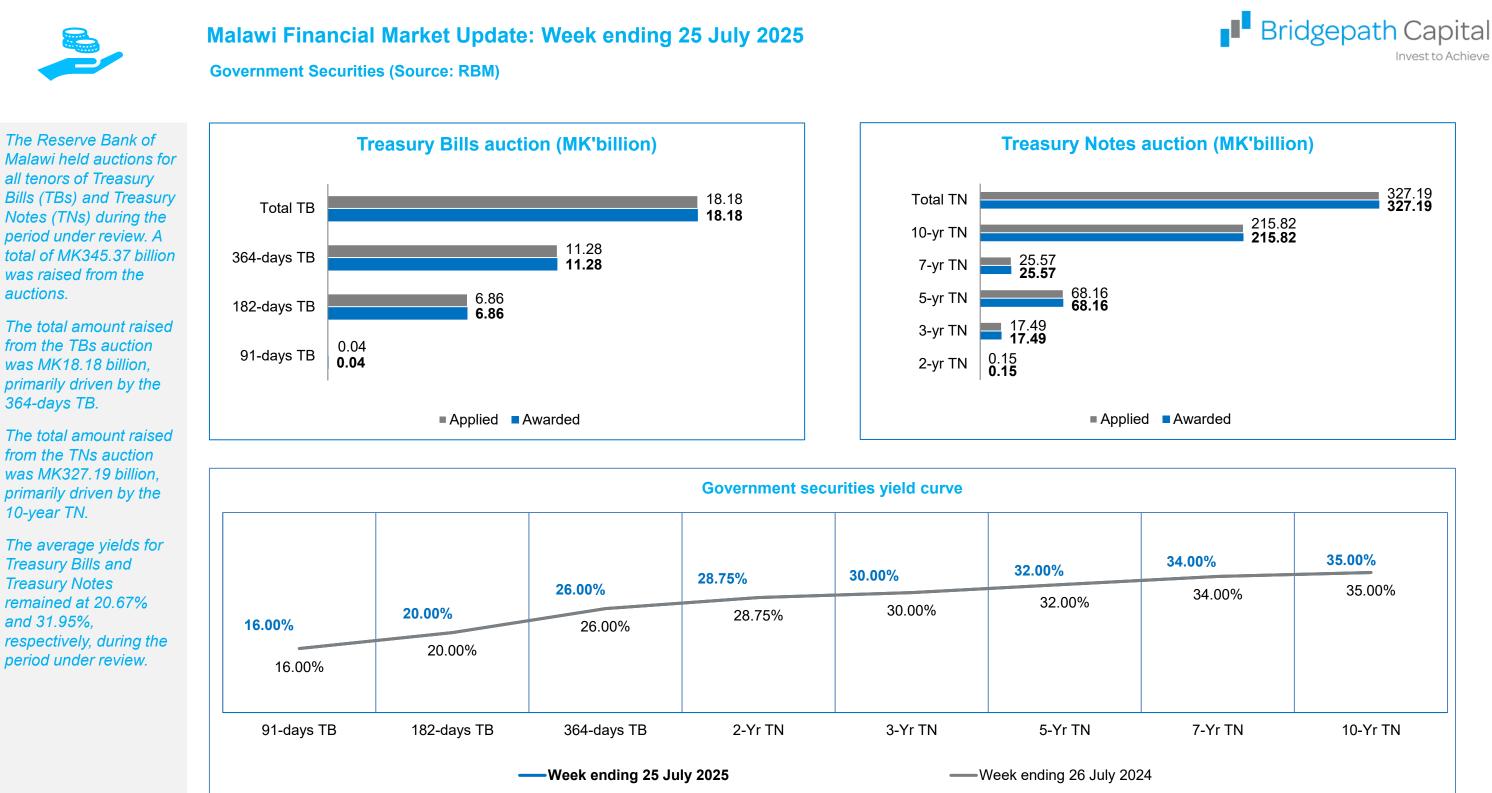

#### **Market Developments**

What happened this week

- 1. The Reserve Bank of Malawi (RBM) is considering a policy shift from focusing primarily on controlling demand through monetary policy to also promoting domestic production to stabilize supply and boost exports. Speaking at the bank's 60th anniversary symposium, the RBM Governor emphasized the need to develop strategies that back the private sector and stimulate production. In their remarks, several economists and business leaders welcomed the change, arguing that current interest rates are too high and suppress private sector growth. They called for a more expansionary stance to enable affordable credit, stimulate supply, and curb inflation. During the event, the President also made a call to the RBM for stronger policy tools to ensure macroeconomic stability in the face of persistent inflation and forex shortages. (The Nation, 21 July 2025)
- 2. The International Monetary Fund (IMF) Executive Board has concluded its 2025 Article IV consultation with Malawi, highlighting significant macroeconomic challenges, including high inflation, unsustainable fiscal and debt dynamics, forex shortages, and declining aid. Real GDP growth slowed to 1.8% in 2024, while public debt rose to 88% of GDP, with interest payments nearing 7% of GDP. The IMF stated that the official exchange rate has been fixed since April 2024, eroding the gains of the 2023 devaluation and contributing to a widening gap between official and parallel market rates. The IMF called for urgent policy action, including domestic revenue-driven fiscal consolidation, tighter monetary policy, external debt restructuring, and a unified market-determined exchange rate. While risks remain high, the IMF identified mining investment and a strong reform agenda as potential stabilizing factors, and urged governance improvements, stronger public financial management, and structural reforms to support long-term, inclusive growth. (International Monetary Fund, 22 July 2025)
- 3. The United Kingdom's (UK) Foreign, Commonwealth and Development Office (FCDO) has cut aid to the Ending Preventable Deaths Programme - a health initiative focused on women and children that operated in 11 countries, including Malawi. This cut aligns with the UK's reduced global Official Development Assistance (ODA) budget, which will drop from GBP9.3 billion in 2024/25 to GBP8.7 billion in 2025/26. This cut comes on the heels of an earlier USD350 million aid withdrawal by USAID, adding pressure to Malawi's heavily donor-dependent health sector, where over 55% of funding comes from external sources. A health financing expert from the University of Malawi estimates that the combined UK and USAID cuts will result in a funding shortfall of around GBP150 million. With only USD4.7 billion secured out of the USD31.2 billion required to implement the Health Sector Strategic Plan III, Malawi is facing a significant financing gap, prompting growing calls for new domestic funding sources. (The Nation, 25 July 2025)

- 4. On 21 July 2025, Standard Bank Plc executed a 1-to-5 share split on the Malawi Stock Exchange (MSE), lowering its share price to MK2,140 from MK12,050 to increase accessibility for a broader base of investors. This move expanded the bank's ordinary shares from approximately 235 million to over 1.17 billion. The MSE Chairman commended the split as a step toward dismantling the perception that stock investment is only for the elite. Standard Bank's Board Chairman and the Chief Executive highlighted the bank's growth, noting the share price has risen more than 3,700 times since listing in 1998, and reaffirmed the bank's commitment to inclusive, innovationdriven national development. (The Daily Times, 25 July 2025)
- 5. The Reserve Bank of Malawi (RBM) has identified 19 transformative projects worth over MK1.4 trillion in agriculture, tourism, mining, manufacturing, and health aimed at boosting exports, reducing imports, creating jobs, and driving industrial growth. Launched through the 2025 RBM Projects Compendium at the Investors Symposium in Blantyre, the initiative focuses on mobilizing domestic financing, supported by development partners, in response to declining international aid. Notable initiatives include Castel Malawi's sorghum-based beer project and LUANAR's fertiliser plant, both targeting import substitution and forex savings. The RBM Governor said the central bank may consider reviewing the 26% policy rate to improve access to affordable financing, while urging greater involvement from development finance institutions. (The Nation, 24 July 2025)
- 6. The Minister of Finance and Economic Affairs, in exercise of the powers conferred by section 1 of the Foreign Exchange Act 2025, appointed 1 July 2025 as the date on which the Foreign Exchange Act shall come into force. The new Act replaces the repealed Exchange Control Act. It consolidates previous legislation and court rulings, strengthens the Reserve Bank of Malawi's authority to enforce foreign exchange regulations, retains the Finance Minister's role in setting policy, and enhances the Bank's ability to monitor cross-border financial flows. (Reserve Bank of Malawi, 21 July 2025)
- 7. As of 24 July 2025, a cumulative USD435.4 million has been raised from tobacco sales. This amount corresponds to a total of 170.8 million kilograms (kg) of tobacco sold at an average price of USD2.55/kg. As of 24 July 2024, a cumulative USD390.8 million had been raised from 131.5 million kgs of tobacco sold at an average price of USD2.97/kg. (Auction Holdings Limited, 24 July 2025)